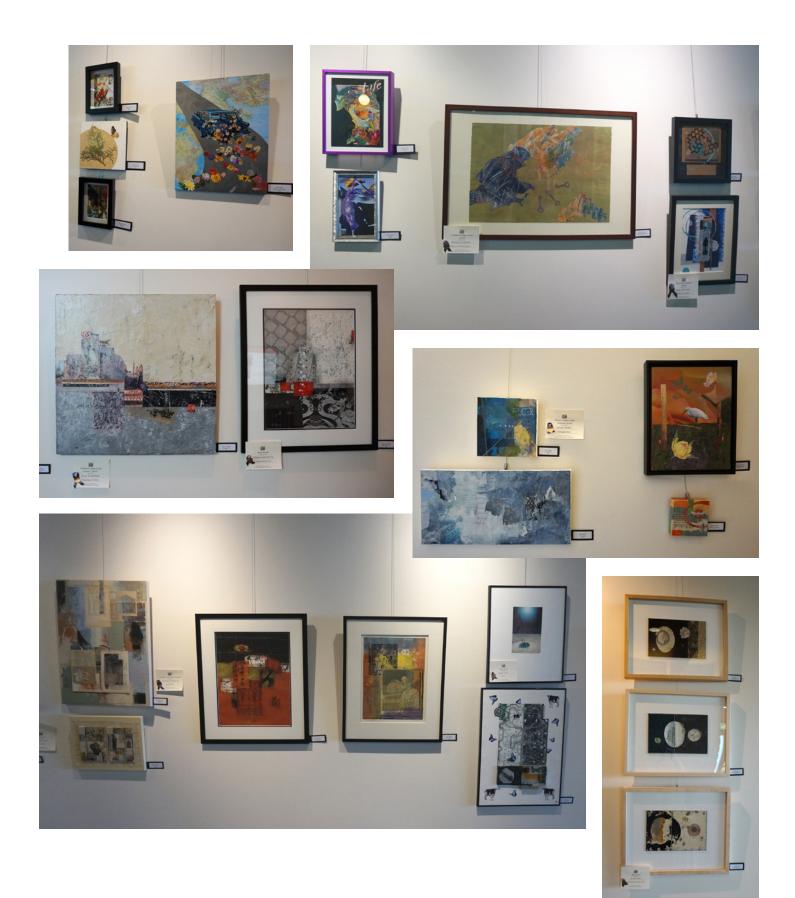

## Northwest Collage Society Summer 2015 Juried Exhibit Awards

Rosehill Community Center Art Gallery – Juror: Donna Watson

Gay Jensen Award for Innovation Elizabeth Halfacre, *Bookmark* 

NWCS Award Barbara Solomon, *Keys to the Kingdom* 

NWCS Summer Award Suzy Kueckelhan, Passage of Time

Merit Award Kim Weers, *The Path II* 

Eleanor Wolters Smith Memorial Award Susan K Miller, *Triangulation* 

Peggy Tuttle Memorial Award Gina Hanzsek, *French Quarter* 

Merit Award Janet Atlas, *Dive In* 

Merit Award Donna Jean Perry Paper Doors #3

Merit Award Suzan Fant, *Connexive Logic II #7*